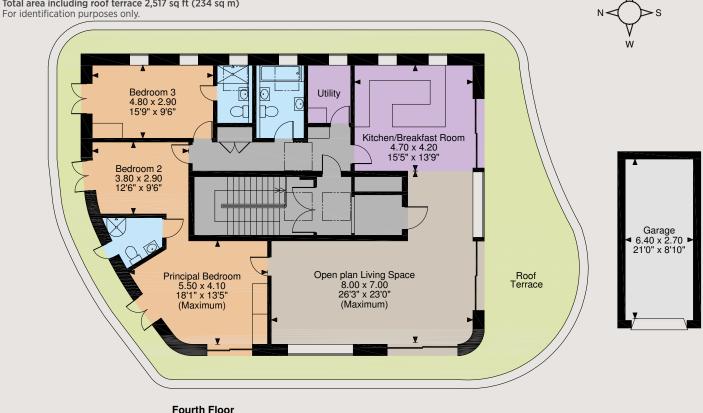

**Tenure:** Leasehold, 998 years. 2/9th Share of the freehold.

**Please note:** No holiday lets are allowed at Seaton Beach Apartments.

Floorplans House internal area 1,485 sq ft (138 sq m) Roof terrace external area = 846 sq ft (79 sq m) Garage internal area 186 sq ft (17 sq m) **Total area including roof terrace 2,517 sq ft (234 sq m)** 