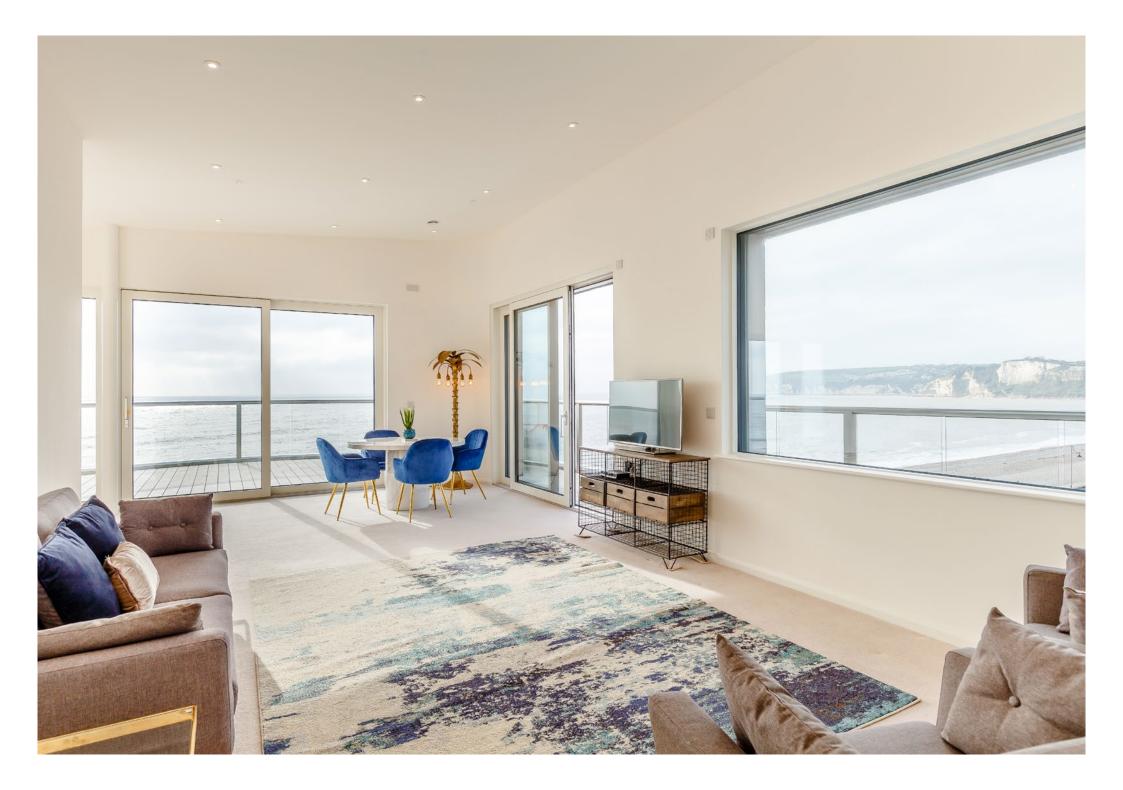

## **The Property**

The Penthouse is an exceptional sea front apartment with spacious, flexible accommodation and high specification fittings throughout. Occupying the entire top floor, The Penthouse has a wonderful 360° wraparound terrace surrounding the entire apartment that provides outstanding panoramic sea, country and town views.

The sleek, stylish English-made 'Quantum' Kitchen' comes with a 25 year warranty and is complemented by Silestone worktops with curved corners designed and fitted by Fords of Sidmouth. There is a good range of high guality Neff & Franke integrated appliances including an induction hob, top combi oven with microwave & main oven with hide and slide door, fridge freezer and dishwasher. A separate utility room houses the washing machine. The spacious open plan living area provides the perfect space for relaxing and enjoying the magnificent views. Three sets of sliding doors from this space lead out to the wonderful 360° wraparound terrace, which can also be accessed from each of the bedrooms. There are three spacious double bedrooms, all of which are