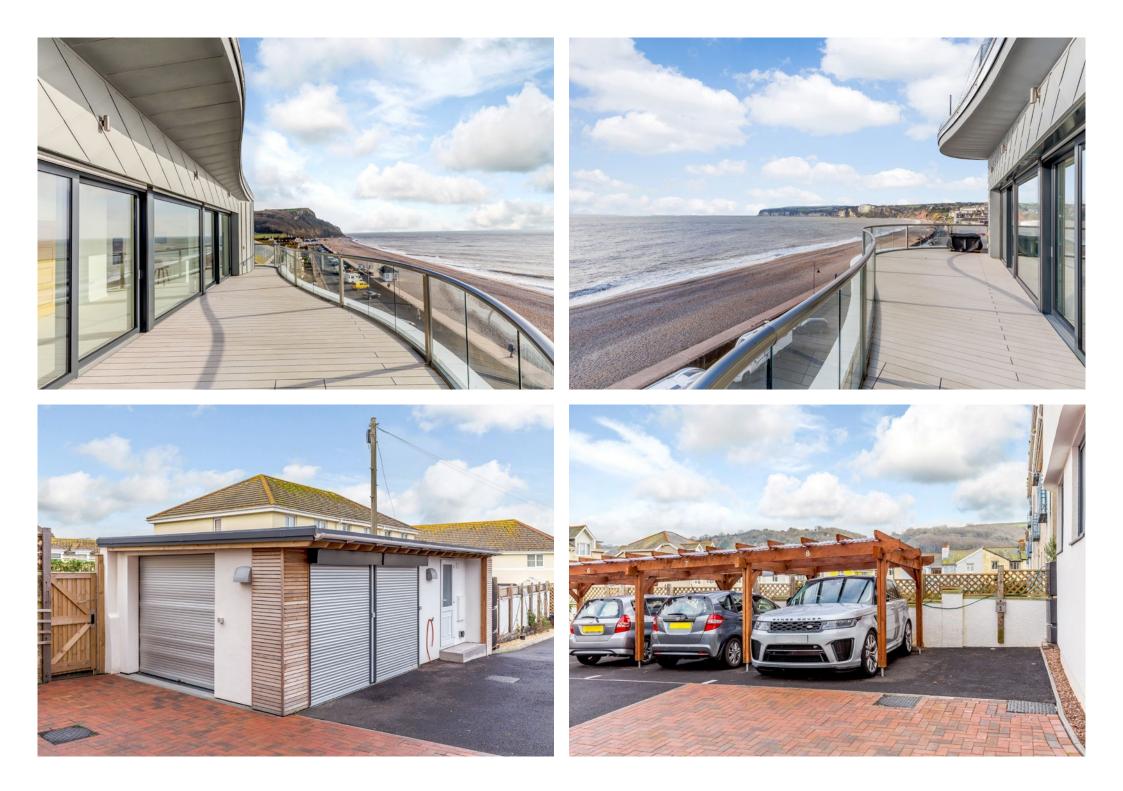

## **The Property**

The Penthouse is an exceptional sea front apartment with spacious, flexible accommodation and high specification fittings throughout. Occupying the entire top floor, The Penthouse has a wonderful 360° wraparound terrace surrounding the entire apartment that provides outstanding panoramic sea, country and town views.

### Outside

The Penthouse is clad with zinc providing a maintenance-free finish and a 30 year marine grade warranty. High performance triple-glazed anodised aluminium clad windows with 'lift and slide' doors lead via a level threshold onto maintenance free "enviro" decking.

The Penthouse enjoys two parking spaces, both pre-wired for electric cars; one consisting of a large single garage, pre shelved, with a remote controlled electric roller door. The second being a covered parking space and both with secure access to a private parking area where there are also two shared visitors' spaces.