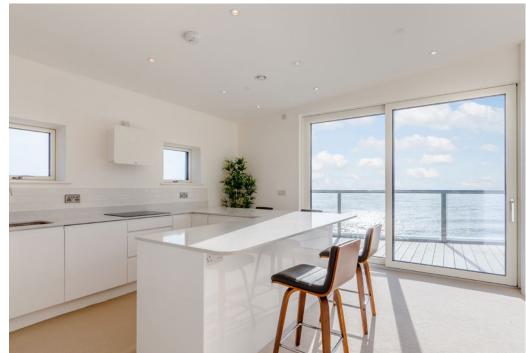

## **The Property**

The Penthouse is an exceptional sea front apartment with spacious, flexible accommodation and high specification fittings throughout. Occupying the entire top floor, The Penthouse has a wonderful 360° wraparound terrace surrounding the entire apartment that provides outstanding panoramic sea, country and town views.

The sleek, stylish English-made 'Quantum' Kitchen' comes with a 25 year warranty and is complemented by Silestone worktops with curved corners designed and fitted by Fords of Sidmouth. There is a good range of high guality Neff & Franke integrated appliances including an induction hob, top combi oven with microwave & main oven with hide and slide door, fridge freezer and dishwasher. A separate utility room houses the washing machine. The spacious open plan living area provides the perfect space for relaxing and enjoying the magnificent views. Three sets of sliding doors from this space lead out to the wonderful 360° wraparound terrace, which can also be accessed from each of the bedrooms. There are three spacious double bedrooms, all of which are

### Outside

The Penthouse is clad with zinc providing a maintenance-free finish and a 30 year marine grade warranty. High performance triple-glazed anodised aluminium clad windows with 'lift and slide' doors lead via a level threshold onto maintenance free "enviro" decking.