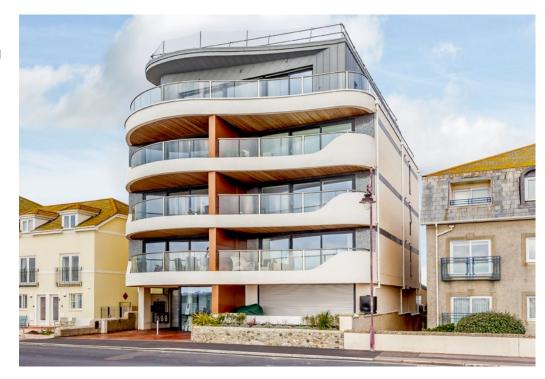

## **The Property**

The Penthouse is an exceptional sea front apartment with spacious, flexible accommodation and high specification fittings throughout. Occupying the entire top floor, The Penthouse has a wonderful 360° wraparound terrace surrounding the entire apartment that provides outstanding panoramic sea, country and town views.

### Outside

The Penthouse is clad with zinc providing a maintenance-free finish and a 30 year marine grade warranty. High performance triple-glazed anodised aluminium clad windows with 'lift and slide' doors lead via a level threshold onto maintenance free "enviro" decking.