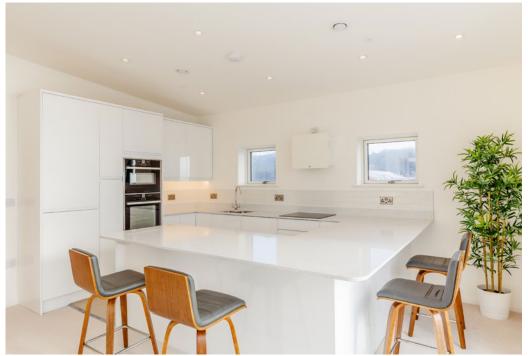

The sleek, stylish English-made 'Quantum' Kitchen' comes with a 25 year warranty and is complemented by Silestone worktops with curved corners designed and fitted by Fords of Sidmouth. There is a good range of high guality Neff & Franke integrated appliances including an induction hob, top combi oven with microwave & main oven with hide and slide door, fridge freezer and dishwasher. A separate utility room houses the washing machine. The spacious open plan living area provides the perfect space for relaxing and enjoying the magnificent views. Three sets of sliding doors from this space lead out to the wonderful 360° wraparound terrace, which can also be accessed from each of the bedrooms. There are three spacious double bedrooms, all of which are