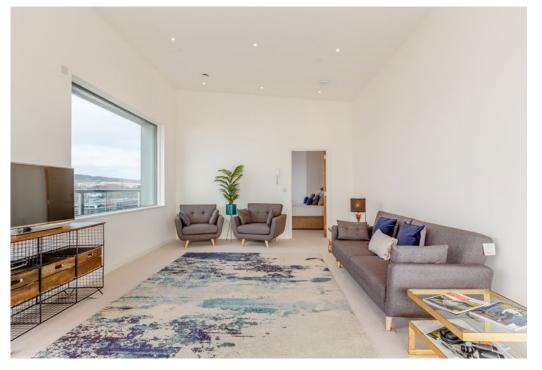

The sleek, stylish English-made 'Quantum' Kitchen' comes with a 25 year warranty and is complemented by Silestone worktops with curved corners designed and fitted by Fords of Sidmouth. There is a good range of high guality Neff & Franke integrated appliances including an induction hob, top combi oven with microwave & main oven with hide and slide door, fridge freezer and dishwasher. A separate utility room houses the washing machine. The spacious open plan living area provides the perfect space for relaxing and enjoying the magnificent views. Three sets of sliding doors from this space lead out to the wonderful 360° wraparound terrace, which can also be accessed from each of the bedrooms. There are three spacious double bedrooms, all of which are